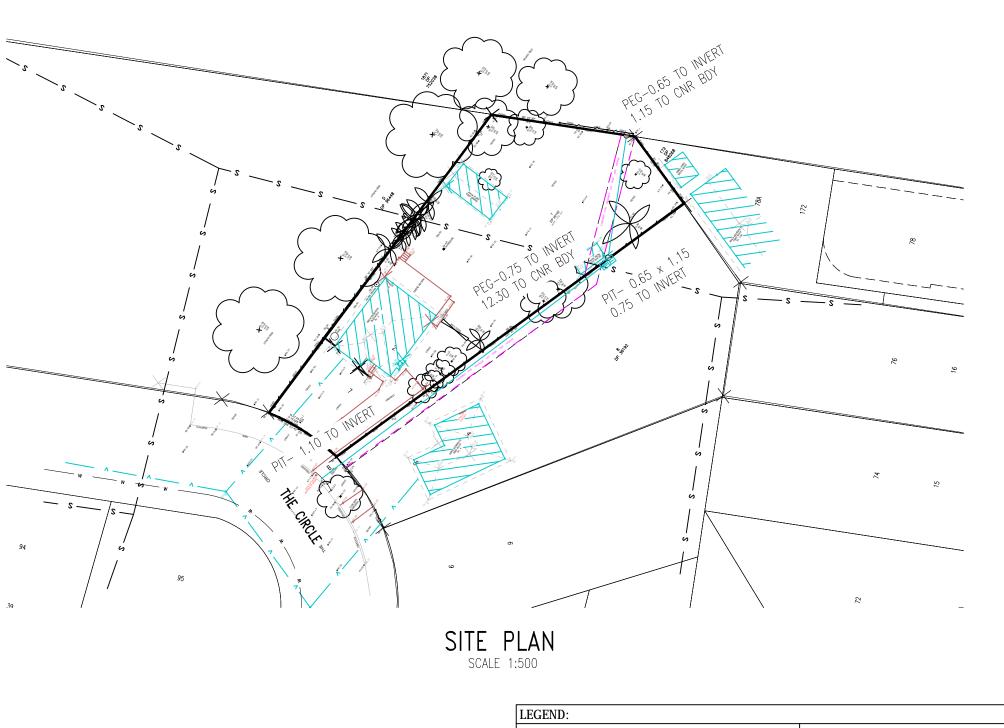

NOTES:

1. I, MARC GAUDRY OF MGP BUILDING & INFRASTRUCTURE SERVICES PTY LTD BEING ACCREDITED TO CARRY OUT A SERVICE PROTECTION REPORT, CERTIFY THAT THE INFORMATION SHOWN ON THIS REPORT HAS BEEN PREPARED IN ACCORDANCE WITH THE RELEVANT INSTRUCTIONS AND ACCEPT FULL RESPONSIBILITY FOR THE ACCURACY OF THE INFORMATION ON THIS REPORT.

SIGN: Man Juney

- . FOR THE PURPOSE OF THIS REPORT, "BOUNDARY" REFERS TO THE ACTUAL PROPERTY BOUNDARY AS IDENTIFIED IN THE PROPERTY SURVEY PLAN. PHYSICAL MEASUREMENTS HAVE BEEN TAKEN FROM FIXED STRUCTURES (FENCES, RETAINING WALLS, BUILDINGS ETC) AND USED TO TIE THE LOCATION OF THE SYDNEY WATER ASSET(S) TO THE PROPERTY BOUNDARY.
- NO BOUNDARY SURVEY HAS BEEN UNDERTAKEN. BEARINGS, DIMENSIONS AND AREA ARE FROM TITLE ONLY AND ARE SUBJECT TO CONFIRMATION BY BOUNDARY SURVEY.
- 4. SOME SURFACE EVIDENCE MAY NOT HAVE BEEN IDENTIFIED AT THE TIME OF THE SURVEY DUE TO SITE IMPEDIMENTS.
- 5. SERVICES BETWEEN SURFACE EVIDENCE (SUCH AS MANHOLES) HAVE BEEN ASSUMED TO BE STRAIGHT UNLESS PLANS INDICATE OTHERWISE.
- 6. WHERE THE LOCATION OF A SERVICE COULD NOT BE CONFIRMED DUE TO LACK OF INTERNAL/EXTERNAL ACCESS, LACK OF ACCESS TO THE MAINTENANCE STRUCTURES, LACK OF SURFACE EVIDENCE; THE SERVICES HAVE BEEN PLOTTED FROM SYDNEY WATER RECORDS AND NOTATED ACCORDINGLY. MGP IS TO BE CONTACTED AT THE CONSTRUCTION PHASE OF THE PROJECT TO CONFIRM THE LOCATION OF THE ASSETS AND PLACEMENT OF RECOVERABLE MARKS ONCE THESE ASSETS ARE EXPOSED BY THE DEVELOPER
- 7. SEWER LOCATIONS MARKS ARE NOT NECESSARILY ON BOUNDARY
- 8. DO NOT SCALE FROM THIS PLAN, USE DIMENSIONS ONLY.
- 9. ALL DIMENSIONS ARE IN METERS UNLESS OTHERWISE STATED.
- 10. THIS STATEMENT IS AN INTEGRAL PART OF THIS PLAN. REPRODUCTION OF THIS PLAN OR ANY PART OF IT WITHOUT THIS STATEMENT BEING INCLUDED IN FULL WILL RENDER THE INFORMATION INVALID AND NOT SUITABLE FOR USE.
- 11. PLEASE NOTE THE ZONE OF INFLUENCE IS 1 IN 1.
- 12. DATA OBTAINED IN THIS REPORT HAS BEEN TAKEN USING ON-SITE INSPECTION SONAR DETECTION, SURVEY & SYDNEY WATER HYDRA RECORDS.

13. STRATA: ROCK/SOIL
PIPE SIZE: DN375
PIPE TYPE: CONC