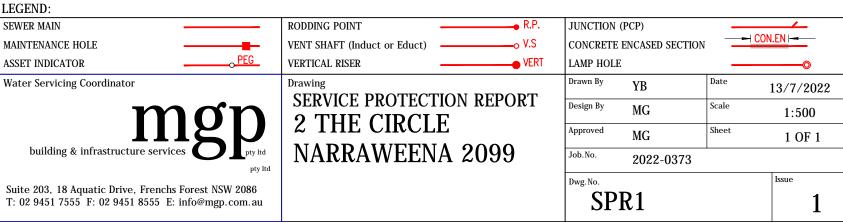

NOTES:

1. I, MARC GAUDRY OF MGP BUILDING & INFRASTRUCTURE SERVICES PTY LTD BEING ACCREDITED TO CARRY OUT A SERVICE PROTECTION REPORT, CERTIFY THAT THE INFORMATION SHOWN ON THIS REPORT HAS BEEN PREPARED IN ACCORDANCE WITH THE RELEVANT INSTRUCTIONS AND ACCEPT FULL RESPONSIBILITY FOR THE ACCURACY OF THE INFORMATION ON THIS REPORT.

SIGN: Man Juney

- . FOR THE PURPOSE OF THIS REPORT, "BOUNDARY" REFERS TO THE ACTUAL PROPERTY BOUNDARY AS IDENTIFIED IN THE PROPERTY SURVEY PLAN. PHYSICAL MEASUREMENTS HAVE BEEN TAKEN FROM FIXED STRUCTURES (FENCES, RETAINING WALLS, BUILDINGS ETC) AND USED TO TIE THE LOCATION OF THE SYDNEY WATER ASSET(S) TO THE PROPERTY BOUNDARY.
- NO BOUNDARY SURVEY HAS BEEN UNDERTAKEN. BEARINGS, DIMENSIONS AND AREA ARE FROM TITLE ONLY AND ARE SUBJECT TO CONFIRMATION BY BOUNDARY SURVEY.
- 4. SOME SURFACE EVIDENCE MAY NOT HAVE BEEN IDENTIFIED AT THE TIME OF THE SURVEY DUE TO SITE IMPEDIMENTS.
- 5. SERVICES BETWEEN SURFACE EVIDENCE (SUCH AS MANHOLES) HAVE BEEN ASSUMED TO BE STRAIGHT UNLESS PLANS INDICATE OTHERWISE.
- 6. WHERE THE LOCATION OF A SERVICE COULD NOT BE CONFIRMED DUE TO LACK OF INTERNAL/EXTERNAL ACCESS, LACK OF ACCESS TO THE MAINTENANCE STRUCTURES, LACK OF SURFACE EVIDENCE; THE SERVICES HAVE BEEN PLOTTED FROM SYDNEY WATER RECORDS AND NOTATED ACCORDINGLY. MGP IS TO BE CONTACTED AT THE CONSTRUCTION PHASE OF THE PROJECT TO CONFIRM THE LOCATION OF THE ASSETS AND PLACEMENT OF RECOVERABLE MARKS ONCE THESE ASSETS ARE EXPOSED BY THE DEVELOPER
- 7. SEWER LOCATIONS MARKS ARE NOT NECESSARILY ON BOUNDARY
- 8. DO NOT SCALE FROM THIS PLAN, USE DIMENSIONS ONLY.
- 9. ALL DIMENSIONS ARE IN METERS UNLESS OTHERWISE STATED.
- 10. THIS STATEMENT IS AN INTEGRAL PART OF THIS PLAN. REPRODUCTION OF THIS PLAN OR ANY PART OF IT WITHOUT THIS STATEMENT BEING INCLUDED IN FULL WILL RENDER THE INFORMATION INVALID AND NOT SUITABLE FOR USE.
- 11. PLEASE NOTE THE ZONE OF INFLUENCE IS 1 IN 1.
- 12. DATA OBTAINED IN THIS REPORT HAS BEEN TAKEN USING ON-SITE INSPECTION SONAR DETECTION, SURVEY & SYDNEY WATER HYDRA RECORDS.